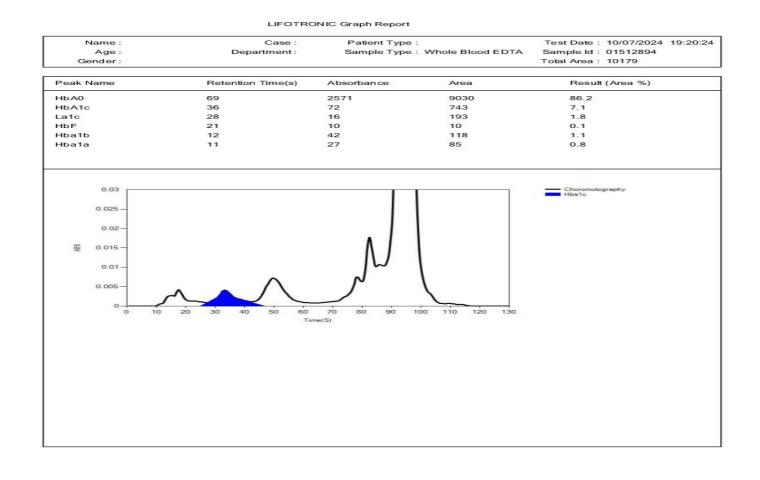

|                                                                                                                                                             | <b>Dr. Vinay Ch</b><br>MD (Pathology &<br>Chairman & Cons                          | Microbiology)           | ME                                                                                                                                                                                                                                                                                                                                                                                                                                                                                                                                                                                                                                                                                                                                                                                                                                                                                                                                                                                                                                                                                                                                                                                                                                                                                                                                                                                                                                                                                                                                                                                                                                                                                                                                                                                                                                                                                                                                                                                                                                                                                             | m <b>Chopra</b><br>D (Pathology)<br>ht Pathologist |
|-------------------------------------------------------------------------------------------------------------------------------------------------------------|------------------------------------------------------------------------------------|-------------------------|------------------------------------------------------------------------------------------------------------------------------------------------------------------------------------------------------------------------------------------------------------------------------------------------------------------------------------------------------------------------------------------------------------------------------------------------------------------------------------------------------------------------------------------------------------------------------------------------------------------------------------------------------------------------------------------------------------------------------------------------------------------------------------------------------------------------------------------------------------------------------------------------------------------------------------------------------------------------------------------------------------------------------------------------------------------------------------------------------------------------------------------------------------------------------------------------------------------------------------------------------------------------------------------------------------------------------------------------------------------------------------------------------------------------------------------------------------------------------------------------------------------------------------------------------------------------------------------------------------------------------------------------------------------------------------------------------------------------------------------------------------------------------------------------------------------------------------------------------------------------------------------------------------------------------------------------------------------------------------------------------------------------------------------------------------------------------------------------|----------------------------------------------------|
| NAME                                                                                                                                                        | : Mrs. SHOBHA DHAWAN                                                               |                         |                                                                                                                                                                                                                                                                                                                                                                                                                                                                                                                                                                                                                                                                                                                                                                                                                                                                                                                                                                                                                                                                                                                                                                                                                                                                                                                                                                                                                                                                                                                                                                                                                                                                                                                                                                                                                                                                                                                                                                                                                                                                                                |                                                    |
| AGE/ GENDER                                                                                                                                                 | : 82 YRS/FEMALE                                                                    |                         | PATIENT ID                                                                                                                                                                                                                                                                                                                                                                                                                                                                                                                                                                                                                                                                                                                                                                                                                                                                                                                                                                                                                                                                                                                                                                                                                                                                                                                                                                                                                                                                                                                                                                                                                                                                                                                                                                                                                                                                                                                                                                                                                                                                                     | : 1545121                                          |
| COLLECTED BY                                                                                                                                                | : SURJESH                                                                          |                         | REG. NO./LAB NO.                                                                                                                                                                                                                                                                                                                                                                                                                                                                                                                                                                                                                                                                                                                                                                                                                                                                                                                                                                                                                                                                                                                                                                                                                                                                                                                                                                                                                                                                                                                                                                                                                                                                                                                                                                                                                                                                                                                                                                                                                                                                               | : 012407100066                                     |
| REFERRED BY                                                                                                                                                 | : CENTRAL PHOENIX CLUB (AI                                                         | MBALA CANTT)            | <b>REGISTRATION DATE</b>                                                                                                                                                                                                                                                                                                                                                                                                                                                                                                                                                                                                                                                                                                                                                                                                                                                                                                                                                                                                                                                                                                                                                                                                                                                                                                                                                                                                                                                                                                                                                                                                                                                                                                                                                                                                                                                                                                                                                                                                                                                                       | : 10/Jul/2024 07:09 PM                             |
| BARCODE NO.                                                                                                                                                 | :01512894                                                                          |                         | COLLECTION DATE                                                                                                                                                                                                                                                                                                                                                                                                                                                                                                                                                                                                                                                                                                                                                                                                                                                                                                                                                                                                                                                                                                                                                                                                                                                                                                                                                                                                                                                                                                                                                                                                                                                                                                                                                                                                                                                                                                                                                                                                                                                                                | : 10/Jul/2024 07:11PM                              |
| CLIENT CODE.                                                                                                                                                | : KOS DIAGNOSTIC LAB                                                               |                         | <b>REPORTING DATE</b>                                                                                                                                                                                                                                                                                                                                                                                                                                                                                                                                                                                                                                                                                                                                                                                                                                                                                                                                                                                                                                                                                                                                                                                                                                                                                                                                                                                                                                                                                                                                                                                                                                                                                                                                                                                                                                                                                                                                                                                                                                                                          | : 10/Jul/2024 07:32PM                              |
| CLIENT ADDRESS                                                                                                                                              | : 6349/1, NICHOLSON ROAD, A                                                        | AMBALA CANTT            |                                                                                                                                                                                                                                                                                                                                                                                                                                                                                                                                                                                                                                                                                                                                                                                                                                                                                                                                                                                                                                                                                                                                                                                                                                                                                                                                                                                                                                                                                                                                                                                                                                                                                                                                                                                                                                                                                                                                                                                                                                                                                                |                                                    |
| Test Name                                                                                                                                                   |                                                                                    | Value                   | Unit                                                                                                                                                                                                                                                                                                                                                                                                                                                                                                                                                                                                                                                                                                                                                                                                                                                                                                                                                                                                                                                                                                                                                                                                                                                                                                                                                                                                                                                                                                                                                                                                                                                                                                                                                                                                                                                                                                                                                                                                                                                                                           | Biological Reference interval                      |
|                                                                                                                                                             |                                                                                    | HAEN                    | IATOLOGY                                                                                                                                                                                                                                                                                                                                                                                                                                                                                                                                                                                                                                                                                                                                                                                                                                                                                                                                                                                                                                                                                                                                                                                                                                                                                                                                                                                                                                                                                                                                                                                                                                                                                                                                                                                                                                                                                                                                                                                                                                                                                       |                                                    |
|                                                                                                                                                             | GL                                                                                 | YCOSYLATED H            | AEMOGLOBIN (HBA1C)                                                                                                                                                                                                                                                                                                                                                                                                                                                                                                                                                                                                                                                                                                                                                                                                                                                                                                                                                                                                                                                                                                                                                                                                                                                                                                                                                                                                                                                                                                                                                                                                                                                                                                                                                                                                                                                                                                                                                                                                                                                                             |                                                    |
| GLYCOSYLATED HAEMOGLOBIN (HbA1c):<br>WHOLE BLOOD                                                                                                            |                                                                                    | 7.1 <sup>H</sup>        | %                                                                                                                                                                                                                                                                                                                                                                                                                                                                                                                                                                                                                                                                                                                                                                                                                                                                                                                                                                                                                                                                                                                                                                                                                                                                                                                                                                                                                                                                                                                                                                                                                                                                                                                                                                                                                                                                                                                                                                                                                                                                                              | 4.0 - 6.4                                          |
| by HPLC (HIGH PERFORMANCE LIQUID CHROMATOGRAPHY)<br>ESTIMATED AVERAGE PLASMA GLUCOSE<br>by HPLC (HIGH PERFORMANCE LIQUID CHROMATOGRAPHY)<br>INTERPRETATION: |                                                                                    | 157.07 <sup>H</sup>     | mg/dL                                                                                                                                                                                                                                                                                                                                                                                                                                                                                                                                                                                                                                                                                                                                                                                                                                                                                                                                                                                                                                                                                                                                                                                                                                                                                                                                                                                                                                                                                                                                                                                                                                                                                                                                                                                                                                                                                                                                                                                                                                                                                          | 60.00 - 140.00                                     |
|                                                                                                                                                             |                                                                                    | ETES ASSOCIATION        |                                                                                                                                                                                                                                                                                                                                                                                                                                                                                                                                                                                                                                                                                                                                                                                                                                                                                                                                                                                                                                                                                                                                                                                                                                                                                                                                                                                                                                                                                                                                                                                                                                                                                                                                                                                                                                                                                                                                                                                                                                                                                                |                                                    |
|                                                                                                                                                             | AS PER AIVIERICAN DIAB                                                             |                         |                                                                                                                                                                                                                                                                                                                                                                                                                                                                                                                                                                                                                                                                                                                                                                                                                                                                                                                                                                                                                                                                                                                                                                                                                                                                                                                                                                                                                                                                                                                                                                                                                                                                                                                                                                                                                                                                                                                                                                                                                                                                                                |                                                    |
| RE                                                                                                                                                          | AS PER AMERICAN DIAB                                                               |                         | (LATED HEMOGLOGIB (HBAIC)                                                                                                                                                                                                                                                                                                                                                                                                                                                                                                                                                                                                                                                                                                                                                                                                                                                                                                                                                                                                                                                                                                                                                                                                                                                                                                                                                                                                                                                                                                                                                                                                                                                                                                                                                                                                                                                                                                                                                                                                                                                                      | in %                                               |
|                                                                                                                                                             |                                                                                    |                         |                                                                                                                                                                                                                                                                                                                                                                                                                                                                                                                                                                                                                                                                                                                                                                                                                                                                                                                                                                                                                                                                                                                                                                                                                                                                                                                                                                                                                                                                                                                                                                                                                                                                                                                                                                                                                                                                                                                                                                                                                                                                                                | in %                                               |
| Non diab                                                                                                                                                    | FERENCE GROUP                                                                      |                         | (LATED HEMOGLOGIB (HBAIC)                                                                                                                                                                                                                                                                                                                                                                                                                                                                                                                                                                                                                                                                                                                                                                                                                                                                                                                                                                                                                                                                                                                                                                                                                                                                                                                                                                                                                                                                                                                                                                                                                                                                                                                                                                                                                                                                                                                                                                                                                                                                      | <u>in %</u>                                        |
| Non diab<br>At F                                                                                                                                            | FERENCE GROUP<br>etic Adults >= 18 years                                           |                         | /LATED HEMOGLOGIB (HBAIC)<br><5.7                                                                                                                                                                                                                                                                                                                                                                                                                                                                                                                                                                                                                                                                                                                                                                                                                                                                                                                                                                                                                                                                                                                                                                                                                                                                                                                                                                                                                                                                                                                                                                                                                                                                                                                                                                                                                                                                                                                                                                                                                                                              | <u>in %</u>                                        |
| Non diab<br>At F                                                                                                                                            | FERENCE GROUP<br>etic Adults >= 18 years<br>Risk (Prediabetes)                     |                         | /LATED HEMOGLOGIB (HBAIC)<br><5.7<br>5.7 - 6.4                                                                                                                                                                                                                                                                                                                                                                                                                                                                                                                                                                                                                                                                                                                                                                                                                                                                                                                                                                                                                                                                                                                                                                                                                                                                                                                                                                                                                                                                                                                                                                                                                                                                                                                                                                                                                                                                                                                                                                                                                                                 | <u>in %</u>                                        |
| Non diab<br>At F<br>Dia                                                                                                                                     | FERENCE GROUP<br>etic Adults >= 18 years<br>Risk (Prediabetes)<br>gnosing Diabetes |                         | State         Clate         Hemoglogie         Hemoglogie <td></td>                                                                                                                                                                                                                                                                                                                                                                                                                                                                                                                                                                                                                                                             |                                                    |
| Non diab<br>At F<br>Dia                                                                                                                                     | FERENCE GROUP<br>etic Adults >= 18 years<br>Risk (Prediabetes)                     | GLYCOSY                 | Active         Content of the second sec | .0                                                 |
| Non diab<br>At F<br>Dia                                                                                                                                     | FERENCE GROUP<br>etic Adults >= 18 years<br>Risk (Prediabetes)<br>gnosing Diabetes | GLYCOSY<br>Goals of The | Active         Content of the second sec | .0                                                 |