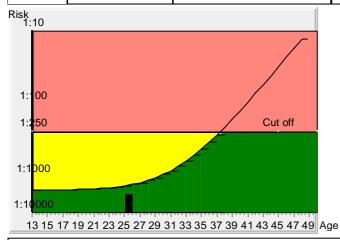

Tr.21 risk at term

1:5577

Age risk at term

1:1343

## Down's Syndrome Risk

The calculated risk for Trisomy 21 is below the cut off which represents a low risk.

After the result of the Trisomy 21 test it is expected that among 5577 women with the same data, there is one woman with a trisomy 21 pregnancy and 5576 women with not affected pregnancies.