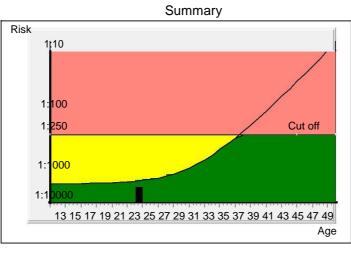

| Patient data                                                                                                                                                                                                                                                                                                                                                                                                                                                              | Risks at term                                                                                                                   |  |
|---------------------------------------------------------------------------------------------------------------------------------------------------------------------------------------------------------------------------------------------------------------------------------------------------------------------------------------------------------------------------------------------------------------------------------------------------------------------------|---------------------------------------------------------------------------------------------------------------------------------|--|
| Age at delivery 24   WOP 14+   Weight 52   Patient ID 52   For MRS. RITU SINGHAL , born on 15-10-1992, a screening test was performed on the 26-11-   2016. Prisca screens for Trisomy 21, Trisomy 18 and Neural tube defects (NTD).   MEASURED SERUM VALUES   Value Corr. MoMs   AFP 31.6 ng/ml 0.88   HCG 29830 mIU/ml 0.71   uE3 0.34 ng/ml 0.98   Gestation age 14+ 5   Method BPD Hadlock   The MoMs have been corrected according to: maternal weight ethnic origin | 5 Age risk: 1:1399                                                                                                              |  |
| TRISOMY 18 SCREENING<br>The calculated risk for trisomy 18 is < 1:10000<br>which indicates a low risk.                                                                                                                                                                                                                                                                                                                                                                    | NEURAL TUBE DEFECTS (NTD) SCREENING<br>The corrected MoM AFP (0.88) is located in the<br>low risk area for neural tube defects. |  |