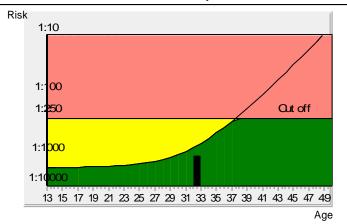

| Patient data                                                                                                                                                                                                                                                                                                                                                                                                                          | Risks at term                                                                                                                                                                                                                                                                                                                                                                                                                                                                                                                                                                                                                                                                                            |  |  |
|---------------------------------------------------------------------------------------------------------------------------------------------------------------------------------------------------------------------------------------------------------------------------------------------------------------------------------------------------------------------------------------------------------------------------------------|----------------------------------------------------------------------------------------------------------------------------------------------------------------------------------------------------------------------------------------------------------------------------------------------------------------------------------------------------------------------------------------------------------------------------------------------------------------------------------------------------------------------------------------------------------------------------------------------------------------------------------------------------------------------------------------------------------|--|--|
| Age at delivery 32.5   WOP 18+ 2   Weight 65 kg   Patient ID 505-1985, a   Screening test was performed on the 03-07-2017.   Prisca screens for Trisomy 21, Trisomy 18 and   Neural tube defects (NTD).   MEASURED SERUM VALUES   Value Corr. MoMs   AFP 46.1 ng/ml 0.89   HCG 32785 mIU/ml 1.49   uE3 1.1 ng/ml 0.95   Gestation age 18+ 2   Method LMP   The MoMs have been corrected according to:   maternal weight ethnic origin | Biochemical risk for Tr.21 1:1020   Age risk: 1:680   Neural tube defects risk <1:10000   TRISOMY 21 SCREENING The calculated risk for Trisomy 21 is below the cut off which represents a low risk.   After the result of the Trisomy 21 test it is expected that among 1020 women with the same data, there is one woman with a trisomy 21 pregnancy and 1019 women with not affected pregnancies.   The calculated risk by PRISCA depends on the accuracy of the information provided by the referring physician.   Please note that risk calculations are statistical approaches and have no diagnostic value!   NEURAL TUBE DEFECTS (NTD) SCREENING   The corrected MoM AFP (0.89) is located in the |  |  |
| TRISOMY 18 SCREENING<br>The calculated risk for trisomy 18 is < 1:10000,<br>which indicates a low risk.                                                                                                                                                                                                                                                                                                                               |                                                                                                                                                                                                                                                                                                                                                                                                                                                                                                                                                                                                                                                                                                          |  |  |
|                                                                                                                                                                                                                                                                                                                                                                                                                                       | isk above Risk below<br>ge risk Age risk                                                                                                                                                                                                                                                                                                                                                                                                                                                                                                                                                                                                                                                                 |  |  |