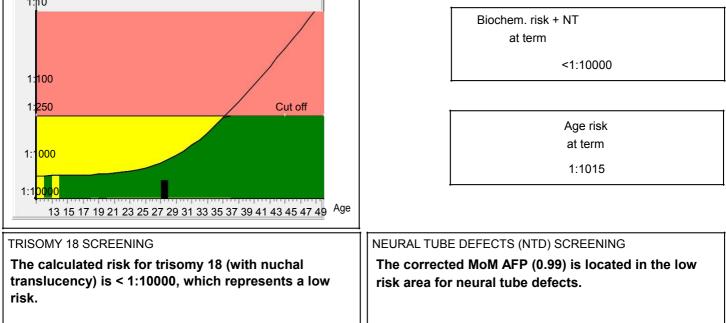

## PRISCA 5.0.2.37

Licenced for: KOS DIAGNOSTIC LAB

6349/1, NICHOLSON ROAD, AMBALA CANTT

| Name                 |                                                      | Sample no            |      |                     | 1709220002/AM                              | 1709220002/AMB IVF       |                    |
|----------------------|------------------------------------------------------|----------------------|------|---------------------|--------------------------------------------|--------------------------|--------------------|
|                      | MRS. SHEENA AHUJA                                    | Weight 62 kg Smoking |      | g Smoking           | nc                                         |                          |                    |
| Patient ID           | 1709220002/AMB                                       | Fetuses              | 6    |                     | 1 diabetes                                 |                          | nc                 |
|                      |                                                      | Birthday             |      |                     | 05-08-198                                  | 05-08-1988 Ethnic origin |                    |
| Doctor<br>KOS DIAGNO | Age at delivery<br>Previous trisomy 21<br>pregancies |                      |      |                     | 5 Day of serum taking<br>o Date of report: | 01-09-2017<br>05-09-2017 |                    |
|                      | C                                                    | orrected             | l Mo | oM's                | and calculated                             | risks                    |                    |
|                      | AFP                                                  | AFP 40.4 ng/ml       |      | 0.99                | Corr. MoM                                  |                          |                    |
| HCG                  |                                                      | 58534 mIU/ml         |      |                     | 1.98                                       | Corr. MoM                |                    |
| uE3                  |                                                      | 0.8 ng/              | /ml  |                     | 1.09                                       | Corr. MoM                |                    |
|                      | 210 p                                                | g/ml                 | _    | 1.02                | Corr. MoM                                  |                          |                    |
|                      |                                                      |                      | U    | ltra s              | ound data                                  |                          |                    |
| Day of ultra sound   |                                                      | 02-08-2017           |      |                     | Nuchal translucer                          | псу                      | 1.2 mm<br>0.80 MoM |
| CRL                  | 57.1                                                 |                      | mm   | Nasal bone          |                                            | present                  |                    |
| Gestational a        | 12                                                   | +                    | 1    | Measured by         |                                            |                          |                    |
| Gestation age        | 16 + 3                                               |                      |      | Qualifications in n | neasuring NT                               | MD                       |                    |