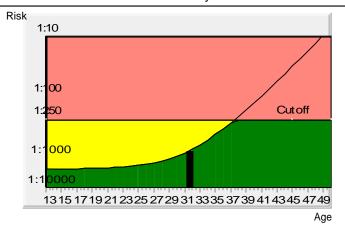

## 

| Patient data                                                                                                                                                                                                                                                                                                                                                                                                                                                                | Risks at term                                                                                                                                                                                                                                                                                                                                                                                                                                                                                                                                                                                                                                           |
|-----------------------------------------------------------------------------------------------------------------------------------------------------------------------------------------------------------------------------------------------------------------------------------------------------------------------------------------------------------------------------------------------------------------------------------------------------------------------------|---------------------------------------------------------------------------------------------------------------------------------------------------------------------------------------------------------------------------------------------------------------------------------------------------------------------------------------------------------------------------------------------------------------------------------------------------------------------------------------------------------------------------------------------------------------------------------------------------------------------------------------------------------|
| Age at delivery 31.7   WOP 19+ 5   Weight 63 kg   Patient ID 63 kg   For MRS. PRATIBHA , born on 01-08-1986, a screening test was performed on the 09-11-2017. Prisca screens for Trisomy 21, Trisomy 18 and Neural tube defects (NTD).   MEASURED SERUM VALUES   Value Corr. MoMs   AFP 80.1 ng/ml 1.22   HCG 45880 mIU/ml 2.52   uE3 1.7 ng/ml 1.13   Gestation age 19+ 5   Method BPD Hadlock   The MoMs have been corrected according to: maternal weight ethnic origin | Risks at term   Biochemical risk for Tr.21 1:815   Age risk: 1:777   Neural tube defects risk <1:10000   TRISOMY 21 SCREENING The calculated risk for Trisomy 21 is below the cut off which represents a low risk.   After the result of the Trisomy 21 test it is expected that among 815 women with the same data, there is one woman with a trisomy 21 pregnancy and 814 women with not affected pregnancies.   The HCG level is high.   The calculated risk by PRISCA depends on the accuracy of the information provided by the referring physician.   Please note that risk calculations are statistical approaches and have no diagnostic value! |
| TRISOMY 18 SCREENING<br>The calculated risk for trisomy 18 is < 1:10000,<br>which indicates a low risk.                                                                                                                                                                                                                                                                                                                                                                     | NEURAL TUBE DEFECTS (NTD) SCREENING<br>The corrected MoM AFP (1.22) is located in the<br>low risk area for neural tube defects.                                                                                                                                                                                                                                                                                                                                                                                                                                                                                                                         |