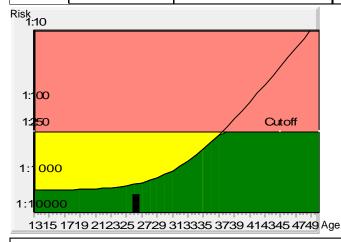

Tr.21 risk at term

1:4299

Age risk at term

1:1301

## **Down's Syndrome Risk**

The calculated risk for Trisomy 21 is below the cut off which represents a low risk.

After the result of the Trisomy 21 test it is expected that among 4299 women with the same data, there is one woman with a trisomy 21 pregnancy and 4298 women with not affected pregnancies.