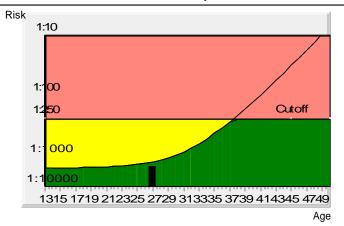

## PRISCA 5.0.2.37 Licenced for: KOS DIAGNOSTIC LAB 6349/1, NICHOLSON ROAD, AMBALA CANTT Results for: Sample no MRS. RUBY 1803220739/AMB Referring Doctors KOS DIAGNOSTIC LAB Summary Summary

| Patient data                                                                                                                                                                                                                                                                                                                                                                                                                              | Risks at term                                                                                                                                                                                                                                                                                                                                                                                                                                                                                                                                                                                                                                                                  |
|-------------------------------------------------------------------------------------------------------------------------------------------------------------------------------------------------------------------------------------------------------------------------------------------------------------------------------------------------------------------------------------------------------------------------------------------|--------------------------------------------------------------------------------------------------------------------------------------------------------------------------------------------------------------------------------------------------------------------------------------------------------------------------------------------------------------------------------------------------------------------------------------------------------------------------------------------------------------------------------------------------------------------------------------------------------------------------------------------------------------------------------|
| Age at delivery26.9WOP19+ 3Weight38 kgPatient IDFor MRS. RUBY , born on 06-10-1991, a<br>screening test was performed on the 27-03-2018.<br>Prisca screens for Trisomy 21, Trisomy 18 and<br>Neural tube defects (NTD).MEASURED SERUM VALUES<br>ValueValueCorr. MoMsAFP50.8 ng/ml0.54HCG24174 mIU/ml0.91uE31.4 ng/ml0.83Gestation age19+ 3MethodBPD HadlockThe MoMs have been corrected according to:<br>maternal weight<br>ethnic origin | Biochemical risk for Tr.21       1:1486         Age risk:       1:1259         Neural tube defects risk       <1:10000         TRISOMY 21 SCREENING       The calculated risk for Trisomy 21 is below the cut off which represents a low risk.         After the result of the Trisomy 21 test it is expected that among 1486 women with the same data, there is one woman with a trisomy 21 pregnancy and 1485 women with not affected pregnancies.         The calculated risk by PRISCA depends on the accuracy of the information provided by the referring physician.         Please note that risk calculations are statistical approaches and have no diagnostic value! |
| TRISOMY 18 SCREENING<br>The calculated risk for trisomy 18 is < 1:10000,<br>which indicates a low risk.                                                                                                                                                                                                                                                                                                                                   | NEURAL TUBE DEFECTS (NTD) SCREENING<br>The corrected MoM AFP (0.54) is located in the<br>low risk area for neural tube defects.                                                                                                                                                                                                                                                                                                                                                                                                                                                                                                                                                |