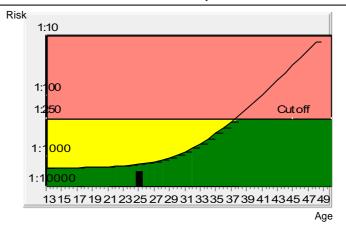

## PRISCA 5.0.2.37 Licenced for: KOS DIAGNOSTIC LAB 6349/1, NICHOLSON ROAD, AMBALA CANTT Results for: Sample no MRS. SONI 1808220370/AMB Referring Doctors KOS DIAGNOSTIC LAB Summary

| Patient data                                                                                                                                                                                                                                                                                                                                                                   | Risks at term                                                                                                                                                                                                                                                                                                                                                                                                                   |
|--------------------------------------------------------------------------------------------------------------------------------------------------------------------------------------------------------------------------------------------------------------------------------------------------------------------------------------------------------------------------------|---------------------------------------------------------------------------------------------------------------------------------------------------------------------------------------------------------------------------------------------------------------------------------------------------------------------------------------------------------------------------------------------------------------------------------|
| Age at delivery25.1WOP17+ 4Weight45 kgPatient ID10For MRS. SONI , born on 08-12-1993, ascreening test was performed on the 14-08-2018.Prisca screens for Trisomy 21, Trisomy 18 and                                                                                                                                                                                            | Biochemical risk for Tr.21       1:380         Age risk:       1:469         Neural tube defects risk       1:2032         TRISOMY 21 SCREENING         The calculated risk for Trisomy 21 is below the cut off which represents a low risk.                                                                                                                                                                                    |
| Neural tube defects (NTD).         MEASURED SERUM VALUES         Value       Corr. MoMs         AFP       13.1 ng/ml       0.35         HCG       21123 mIU/ml       0.68         uE3       0.31 ng/ml       0.49         Gestation age       17+ 4         Method       Scan         The MoMs have been corrected according to:         maternal weight         ethnic origin | After the result of the Trisomy 21 test it is expected<br>that among 6623 women with the same data, there is<br>one woman with a trisomy 21 pregnancy and 6622<br>women with not affected pregnancies.<br>The calculated risk by PRISCA depends on the<br>accuracy of the information provided by the referring<br>physician.<br>Please note that risk calculations are statistical<br>approaches and have no diagnostic value! |
| TRISOMY 18 SCREENING<br>The calculated risk for trisomy 18 is < 1:10000,<br>which indicates a low risk.                                                                                                                                                                                                                                                                        | NEURAL TUBE DEFECTS (NTD) SCREENING<br>The corrected MoM AFP (0.79) is located in the<br>low risk area for neural tube defects.                                                                                                                                                                                                                                                                                                 |