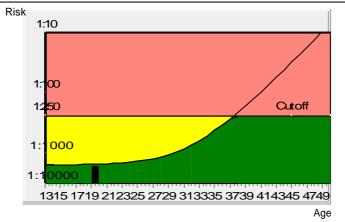

## PRISCA 5.0.2.37 Licenced for: KOS DIAGNOSTIC LAB 6349/1, NICHOLSON ROAD, AMBALA CANTT Results for: Sample no MRS. DEEPIKA Date of report: Referring Doctors KOS DIAGNOSTIC LAB Summary

| Patient data                                                                                                                                                                                                                                                                                                                                                                                                                                             | Risks at term                                                                                                                                                                                                                                                                                                                                                                                                                                                                                                                                                                                                                  |
|----------------------------------------------------------------------------------------------------------------------------------------------------------------------------------------------------------------------------------------------------------------------------------------------------------------------------------------------------------------------------------------------------------------------------------------------------------|--------------------------------------------------------------------------------------------------------------------------------------------------------------------------------------------------------------------------------------------------------------------------------------------------------------------------------------------------------------------------------------------------------------------------------------------------------------------------------------------------------------------------------------------------------------------------------------------------------------------------------|
| Patient dataAge at delivery19.4WOP15+ 3Weight44 kgPatient IDFor MRS. DEEPIKA , born on 20-01-2000, a<br>screening test was performed on the 04-01-2019.<br>Prisca screens for Trisomy 21, Trisomy 18 and<br>Neural tube defects (NTD).MEASURED SERUM VALUES<br>ValueValueCorr. MoMsAFP30.4 ng/ml0.66HCG54605 mIU/ml1.28uE30.5 ng/ml0.90Gestation age15+ 3MethodBPD HadlockThe MoMs have been corrected according to:<br>maternal weight<br>ethnic origin | Risks at termBiochemical risk for Tr.211:1675Age risk:1:1545Neural tube defects risk<1:10000TRISOMY 21 SCREENINGThe calculated risk for Trisomy 21 is below the<br>cut off which represents a low risk.After the result of the Trisomy 21 test it is expected<br>that among 1675 women with the same data, there is<br>one woman with a trisomy 21 pregnancy and 1674<br>women with not affected pregnancies.The calculated risk by PRISCA depends on the<br>accuracy of the information provided by the referring<br>physician.Please note that risk calculations are statistical<br>approaches and have no diagnostic value! |
| TRISOMY 18 SCREENING<br>The calculated risk for trisomy 18 is < 1:10000,<br>which indicates a low risk.                                                                                                                                                                                                                                                                                                                                                  | NEURAL TUBE DEFECTS (NTD) SCREENING<br>The corrected MoM AFP (0.66) is located in the<br>low risk area for neural tube defects.                                                                                                                                                                                                                                                                                                                                                                                                                                                                                                |