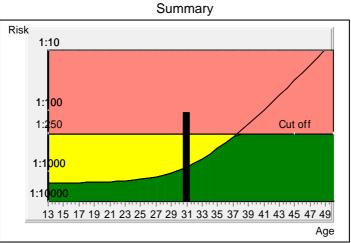

| Patient data                                                                                                                                                                                                                                                                                                            | Risks at term                                                                                                                                                                                                                                                                                                                                                                                                                                                                               |
|-------------------------------------------------------------------------------------------------------------------------------------------------------------------------------------------------------------------------------------------------------------------------------------------------------------------------|---------------------------------------------------------------------------------------------------------------------------------------------------------------------------------------------------------------------------------------------------------------------------------------------------------------------------------------------------------------------------------------------------------------------------------------------------------------------------------------------|
| Age at delivery30.9WOP14+ 1Weight72 kgPatient IDFor MRS. RUPINDER , born on 10-09-1988, a<br>screening test was performed on the 12-02-2019.                                                                                                                                                                            | Biochemical risk for Tr.211:108Age risk:1:862Neural tube defects risk1:6370TRISOMY 21 SCREENINGThe calculated risk for Trisomy 21 is above the                                                                                                                                                                                                                                                                                                                                              |
| Prisca screens for Trisomy 21, Trisomy 18 and<br>Neural tube defects (NTD).<br>MEASURED SERUM VALUES<br>Value Corr. MoMs<br>AFP 15.6 ng/ml 0.60<br>HCG 135123 mIU/ml 3.58<br>uE3 0.25 ng/ml 1.33<br>Gestation age 14+1<br>Method Scan<br>The MoMs have been corrected according to:<br>maternal weight<br>ethnic origin | <b>cut off which represents an increased risk.</b><br>After the result of the Trisomy 21 test it is expected that among 108 women with the same data, there is one woman with a trisomy 21 pregnancy and 107 women with not affected pregnancies.<br>The HCG level is high.<br>The calculated risk by PRISCA depends on the accuracy of the information provided by the referring physician.<br>Please note that risk calculations are statistical approaches and have no diagnostic value! |
| TRISOMY 18 SCREENING<br>The calculated risk for trisomy 18 is < 1:10000,<br>which indicates a low risk.                                                                                                                                                                                                                 | NEURAL TUBE DEFECTS (NTD) SCREENING<br>The corrected MoM AFP (0.60) is located in the<br>low risk area for neural tube defects.                                                                                                                                                                                                                                                                                                                                                             |