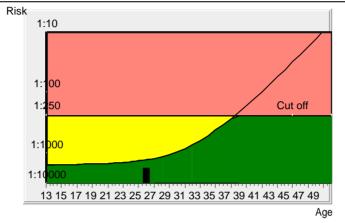

## PRISCA 5.0.2.37 Licenced for: KOS DIAGNOSTIC LAB 6349/1, NICHOLSON ROAD, AMBALA CANTT Results for: Sample no MRS.NANCY 121903280021 Referring Doctors KOS DIAGNOSTIC LAB Summary

| Patient data                                                                                                                                                                                                                                                                                                                                                                                                                           | Risks at term                                                                                                                                                                                                                                                                                                                                                                                                                                                                                                                                                                                                     |
|----------------------------------------------------------------------------------------------------------------------------------------------------------------------------------------------------------------------------------------------------------------------------------------------------------------------------------------------------------------------------------------------------------------------------------------|-------------------------------------------------------------------------------------------------------------------------------------------------------------------------------------------------------------------------------------------------------------------------------------------------------------------------------------------------------------------------------------------------------------------------------------------------------------------------------------------------------------------------------------------------------------------------------------------------------------------|
| Age at delivery30.0WOP19+6Weight69 kgPatient IDFor MRS.NANCY , born on 21-11-1988, a<br>screening test was performed on the 28-03-2019.<br>Prisca screens for Trisomy 21, Trisomy 18 and<br>Neural tube defects (NTD).MEASURED SERUM VALUES<br>ValueValueCorr. MoMsAFP60.1 ng/ml0.78HCG8123 mlU/ml0.48uE31.4 ng/ml0.83Gestation age19+6MethodBPD HadlockThe MoMs have been corrected according to:<br>maternal weight<br>ethnic origin | Biochemical risk for Tr.211:7925Age risk:1:1319Neural tube defects risk<1:10000TRISOMY 21 SCREENINGThe calculated risk for Trisomy 21 is below the<br>cut off which represents a low risk.After the result of the Trisomy 21 test it is expected<br>that among 7925 women with the same data, there is<br>one woman with a trisomy 21 pregnancy and 7924<br>women with not affected pregnancies.The calculated risk by PRISCA depends on the<br>accuracy of the information provided by the referring<br>physician.Please note that risk calculations are statistical<br>approaches and have no diagnostic value! |
| TRISOMY 18 SCREENING<br>The calculated risk for trisomy 18 is < 1:10000,<br>which indicates a low risk.                                                                                                                                                                                                                                                                                                                                | NEURAL TUBE DEFECTS (NTD) SCREENING<br>The corrected MoM AFP (0.78) is located in the<br>low risk area for neural tube defects.                                                                                                                                                                                                                                                                                                                                                                                                                                                                                   |