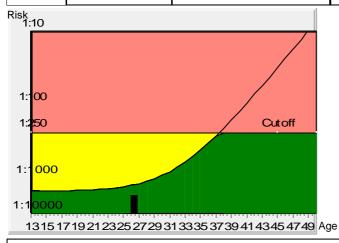

## Tr.21 risk

at term

1:4145

Age risk at term

1:1297

## The calculated risk for Trisomy 21 is below the cut off which represents a low risk.

After the result of the Trisomy 21 test it is expected that among 4145 women with the same data, there is one woman with a trisomy 21 pregnancy and 4144 women with not affected pregnancies.