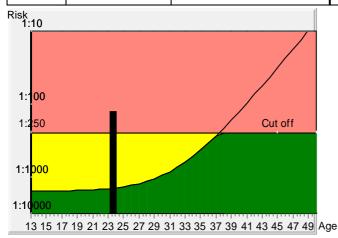

## Tr.21 risk

at term

1:127

Age risk at term

1:1443

## **Down's Syndrome Risk**

The calculated risk for Trisomy 21 is above the cut off which represents an increased risk.

After the result of the Trisomy 21 test it is expected that among 127 women with the same data, there is one woman with a trisomy 21 pregnancy and 126 women with not affected pregnancies. The AFP level is low.