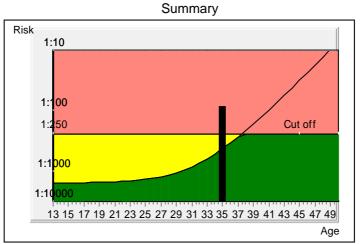

| Patient data                                                                                                                                                                                                                                                                                   | Risks at term                                                                                                                                                                                                                                                                                                                                                                                                                                                                                                           |
|------------------------------------------------------------------------------------------------------------------------------------------------------------------------------------------------------------------------------------------------------------------------------------------------|-------------------------------------------------------------------------------------------------------------------------------------------------------------------------------------------------------------------------------------------------------------------------------------------------------------------------------------------------------------------------------------------------------------------------------------------------------------------------------------------------------------------------|
| Age at delivery34.9WOP15+ 6Weight50 kgPatient IDFor MRS. MANDEEP KAUR , born on 07-01-1985, a screening test was performed on the 28-06-2019. Prisca screens for Trisomy 21, Trisomy18 and Neural tube defects (NTD).MEASURED SERUM VALUESValueCorr. MoMsAFP38.1 ng/ml0.86HCG135123 mlU/ml3.68 | Biochemical risk for Tr.211:84Age risk:1:433Neural tube defects risk<1:10000TRISOMY 21 SCREENINGThe calculated risk for Trisomy 21 is above the cut off which represents an increased risk.After the result of the Trisomy 21 test it is expected that among 84 women with the same data, there is one woman with a trisomy 21 pregnancy and 83 women with not affected pregnancies.The HCG level is high.The calculated risk by PRISCA depends on the accuracy of the information provided by the referring physician. |
| uE3       0.6 ng/ml       0.94         Gestation age       15+ 6         Method       BPD Hadlock         The MoMs have been corrected according to:         maternal weight         ethnic origin         TRISOMY 18 SCREENING                                                                | Please note that risk calculations are statistical<br>approaches and have no diagnostic value!<br>NEURAL TUBE DEFECTS (NTD) SCREENING                                                                                                                                                                                                                                                                                                                                                                                   |
| The calculated risk for trisomy 18 is < 1:10000,<br>which indicates a low risk.                                                                                                                                                                                                                | The corrected MoM AFP (0.86) is located in the low risk area for neural tube defects.                                                                                                                                                                                                                                                                                                                                                                                                                                   |