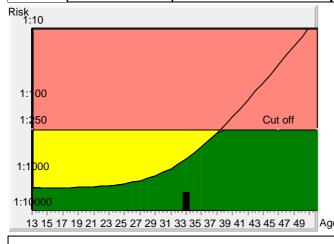

## Tr.21 risk at term

1:2393

Age risk at term

1:629

## The calculated risk for Trisomy 21 is below the cut off which represents a low risk.

After the result of the Trisomy 21 test it is expected that among 2393 women with the same data, there is one woman with a trisomy 21 pregnancy and 2392 women with not affected pregnancies.