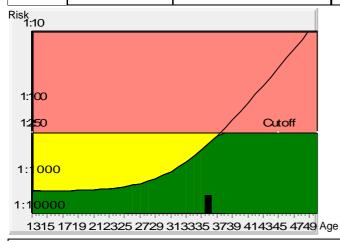

## Tr.21 risk

at term

1:2987

Age risk at term

1:352

## **Down's Syndrome Risk**

## The calculated risk for Trisomy 21 is below the cut off which represents a low risk.

After the result of the Trisomy 21 test it is expected that among 2987 women with the same data, there is one woman with a trisomy 21 pregnancy and 2986 women with not affected pregnancies.