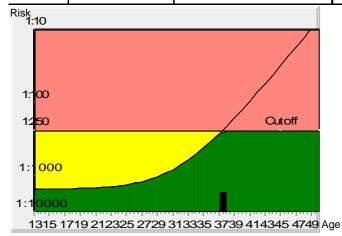

## Tr.21 risk

at term

1:1729

Age risk at term

1:238

## **Down's Syndrome Risk**

The calculated risk for Trisomy 21 is below the cut off which represents a low risk.

After the result of the Trisomy 21 test it is expected that among 1729 women with the same data, there is one woman with a trisomy 21 pregnancy and 1728 women with not affected pregnancies.