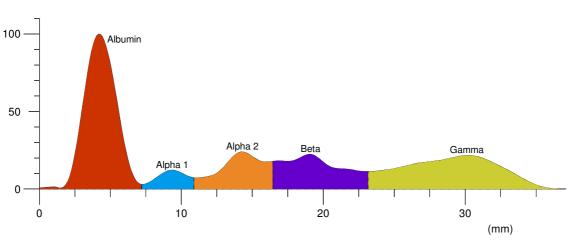

## **Protein Electrophoresis Report**

Patient Name Mrs. RUKI DEVI Measurement Date: 21-02-2020 17:51:32

Age / Sex 73 YRS/Female
Vail ID J0303426
Total Protein 8.30 (g/dl)

| Index | Band    | Rel. Area | Conc. (g/dl) | Range (g/dl) |
|-------|---------|-----------|--------------|--------------|
| 1     | Albumin | 39.49%    | 3.28         | 3.20 5.00    |
| 2     | Alpha 1 | 4.62%     | 0.38         | 0.10 0.40    |
| 3     | Alpha 2 | 12.98%    | 1.08 H       | 0.60 1.00    |
| 4     | Beta    | 16.27%    | 1.35 H       | 0.60 1.30    |
| 5     | Gamma   | 26.63%    | 2.21 H       | 0.70 1.50    |
| Total |         |           | 8.30         |              |
|       |         |           |              |              |

## Comments

Suggestive of Hypergammaglobulinemia with raised Alpha - 2 and Beta Globulins. Please correlate clinically.

Analyst Sign Verified By