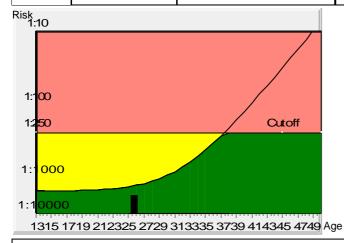

## Tr.21 risk

at term

1:2235

## Age risk

at term

1:1341

## Down's Syndrome Risk

The calculated risk for Trisomy 21 is below the cut off which represents a low risk.

After the result of the Trisomy 21 test it is expected that among 2235 women with the same data, there is one woman with a trisomy 21 pregnancy and 2234 women with not affected pregnancies.