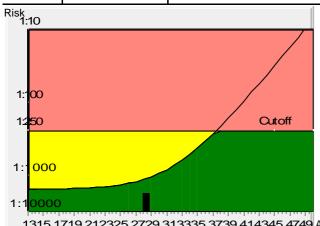

## Tr.21 risk

at term

<1:10000

Age risk at term

1:1139

1315 1719 212325 2729 313335 3739 414345 4749 Age

## **Down's Syndrome Risk**

The calculated risk for Trisomy 21 is below the cut off which represents a low risk.

After the result of the Trisomy 21 test it is expected that among more than 10000 women with the same data, there is one woman with a trisomy 21 pregnancy.