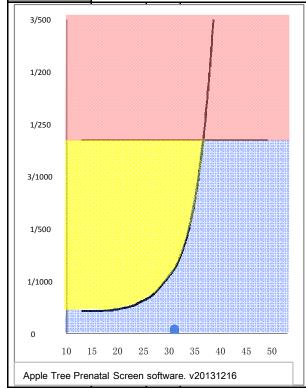

 Risk
 Risk of Age
 1/796

 Risk of Trisomy 21
 1/10638

 Risk of Trisomy 18
 1/1000000

 Risk of NTD
 1/1000000

Risks are calculated based on APPLETREE Database with the serological test and Ultrasonic image. Reference to the doctor only.

# **Down Syndrome**

The Down Syndrome result 1/10638 is less than the threshold value 1/600, while Down Syndrome is at low risk.