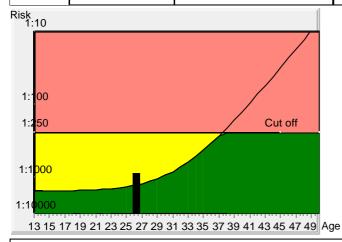

Tr.21 risk at term

1:899

Age risk at term 1:1305

## The calculated risk for Trisomy 21 is below the cut off which represents a low risk.

After the result of the Trisomy 21 test it is expected that among 899 women with the same data, there is one woman with a trisomy 21 pregnancy and 898 women with not affected pregnancies.