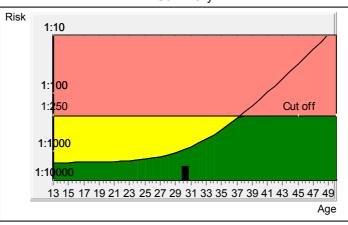

| Patient data                                                                                                                                                                                                                                                                                                                                                                                                                                       | Risks at term                                                                                                                                                                                                                                                                                                                                                                                                                                                                                                                                                                                                   |
|----------------------------------------------------------------------------------------------------------------------------------------------------------------------------------------------------------------------------------------------------------------------------------------------------------------------------------------------------------------------------------------------------------------------------------------------------|-----------------------------------------------------------------------------------------------------------------------------------------------------------------------------------------------------------------------------------------------------------------------------------------------------------------------------------------------------------------------------------------------------------------------------------------------------------------------------------------------------------------------------------------------------------------------------------------------------------------|
| Age at delivery30.2WOP19 + 5Weight80.5 kgPatient IDEthnic originEthnic originAsianFor MRS. HARPREET KAUR , born on 29-01-1991, a screening test was performed on the 18-11-2020. Prisca screens for Trisomy 21, Trisomy18 and Neural tube defects (NTD).MEASURED SERUM VALUESValueCorr. MoMsAFP74.3 IU/ml1.67HCG24852 IU/ml1.87 ng/ml1.35Gestation age19+ 5MethodBPD HadlockThe MoMs have been corrected according to:maternal weightethnic origin | Biochemical risk for Tr.21 1:3791   Age risk: 1:943   Neural tube defects risk 1:2128   TRISOMY 21 SCREENING The calculated risk for Trisomy 21 is below the cut off which represents a low risk.   After the result of the Trisomy 21 test it is expected that among 3791 women with the same data, there is one woman with a trisomy 21 pregnancy and 3790 women with not affected pregnancies.   The calculated risk by PRISCA depends on the accuracy of the information provided by the referring physician.   Please note that risk calculations are statistical approaches and have no diagnostic value! |
| TRISOMY 18 SCREENING<br>The calculated risk for trisomy 18 is < 1:10000,<br>which indicates a low risk.                                                                                                                                                                                                                                                                                                                                            | NEURAL TUBE DEFECTS (NTD) SCREENING<br>The corrected MoM AFP (1.67) is located in the<br>low risk area for neural tube defects.                                                                                                                                                                                                                                                                                                                                                                                                                                                                                 |