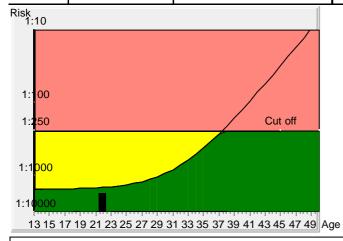

# Tr.21 risk

at term

1:3903

Age risk at term

1:1500

## The calculated risk for Trisomy 21 is below the cut off which represents a low risk.

After the result of the Trisomy 21 test it is expected that among 3903 women with the same data, there is one woman with a trisomy 21 pregnancy and 3902 women with not affected pregnancies.