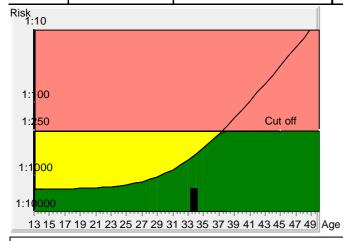

# Tr.21 risk

at term

1:1551

Age risk at term

1:551

## The calculated risk for Trisomy 21 is below the cut off which represents a low risk.

After the result of the Trisomy 21 test it is expected that among 1551 women with the same data, there is one woman with a trisomy 21 pregnancy and 1550 women with not affected pregnancies.

The calculated risk by PRISCA depends on the accuracy of the information provided by the referring physician. Please note that risk calculations are statistical approaches and have no diagnostic value!