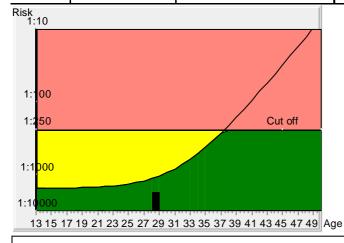

Tr.21 risk at term

<1:10000

Age risk at term

1:1108

## **Down's Syndrome Risk**

The calculated risk for Trisomy 21 is below the cut off which represents a low risk.

After the result of the Trisomy 21 test it is expected that among more than 10000 women with the same data, there is one woman with a trisomy 21 pregnancy.