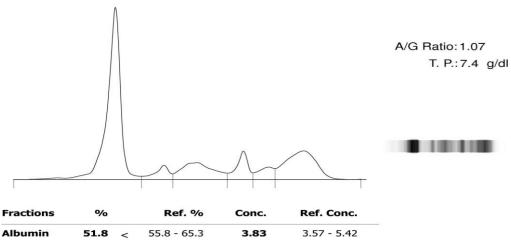

## **PROTEIN ELECTROPHORESIS**

Name: AMARJEET SINGH Sample: 12 Sex: M

221

Date: 4/6/2022 ID: 0234671090 Age : 70

| 70   |                                   | Ref. 70                                 | conc.         | Ref. conc.  |
|------|-----------------------------------|-----------------------------------------|---------------|-------------|
| 51.8 | <                                 | 55.8 - 65.3                             | 3.83          | 3.57 - 5.42 |
| 4.5  |                                   | 3.0 - 4.8                               | 0.33          | 0.19 - 0.40 |
| 12.2 | >                                 | 7.0 - 11.6                              | 0.90          | 0.45 - 0.96 |
| 7.2  | >                                 | 4.7 - 7.1                               | 0.53          | 0.30 - 0.59 |
| 4.4  |                                   | 3.1 - 6.4                               | 0.33          | 0.20 - 0.53 |
| 19.9 | >                                 | 11.1 - 18.6                             | 1.47          | 0.71 - 1.54 |
|      | 51.8<br>4.5<br>12.2<br>7.2<br>4.4 | 51.8 <<br>4.5<br>12.2 ><br>7.2 ><br>4.4 | <b>51.8</b> < |             |