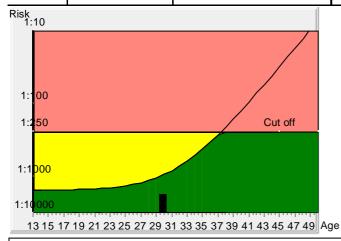

Tr.21 risk at term

1:3314

Age risk at term

1:971

## **Down's Syndrome Risk**

The calculated risk for Trisomy 21 is below the cut off which represents a low risk.

After the result of the Trisomy 21 test it is expected that among 3314 women with the same data, there is one woman with a trisomy 21 pregnancy and 3313 women with not affected pregnancies.