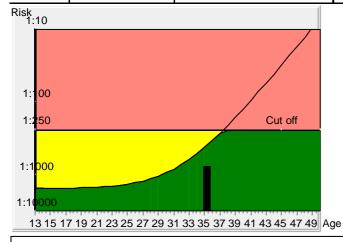

Tr.21 risk at term

1:780

Age risk at term

1:402

## **Down's Syndrome Risk**

The calculated risk for Trisomy 21 is below the cut off which represents a low risk.

After the result of the Trisomy 21 test it is expected that among 780 women with the same data, there is one woman with a trisomy 21 pregnancy and 779 women with not affected pregnancies.