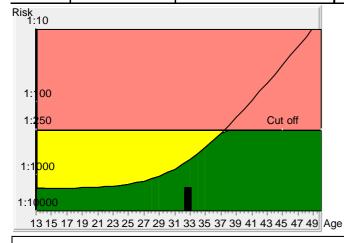

## Tr.21 risk at term

1:1516

Age risk at term

1:651

## **Down's Syndrome Risk**

The calculated risk for Trisomy 21 is below the cut off which represents a low risk.

After the result of the Trisomy 21 test it is expected that among 1516 women with the same data, there is one woman with a trisomy 21 pregnancy and 1515 women with not affected pregnancies.