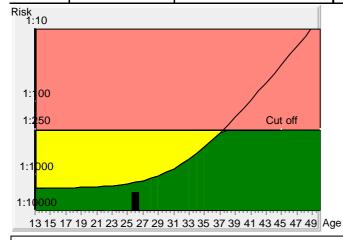

## Tr.21 risk

at term

1:7619

## Age risk

at term

1:1321

#### **Down's Syndrome Risk**

The calculated risk for Trisomy 21 is below the cut off which represents a low risk.

After the result of the Trisomy 21 test it is expected that among 7619 women with the same data, there is one woman with a trisomy 21 pregnancy and 7618 women with not affected pregnancies.