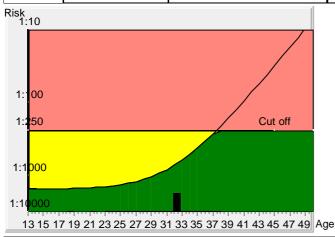

## Tr.21 risk at term

1:2526

Age risk at term

1:696

## The calculated risk for Trisomy 21 is below the cut off which represents a low risk.

After the result of the Trisomy 21 test it is expected that among 2526 women with the same data, there is one woman with a trisomy 21 pregnancy and 2525 women with not affected pregnancies.