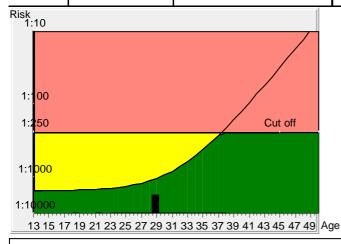

## Tr.21 risk

at term

<1:10000

# Age risk

at term

1:1085

### **Down's Syndrome Risk**

The calculated risk for Trisomy 21 is below the cut off which represents a low risk.

After the result of the Trisomy 21 test it is expected that among more than 10000 women with the same data, there is one woman with a trisomy 21 pregnancy.