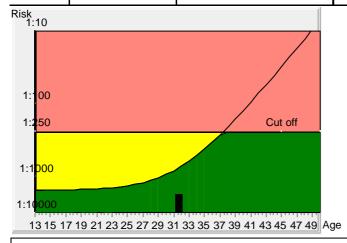

## Tr.21 risk

at term

1:3670

Age risk at term

1:769

1:769

### The calculated risk for Trisomy 21 is below the cut off which represents a low risk.

After the result of the Trisomy 21 test it is expected that among 3670 women with the same data, there is one woman with a trisomy 21 pregnancy and 3669 women with not affected pregnancies.