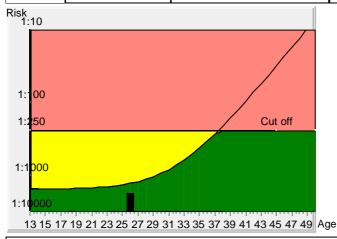

## Tr.21 risk at term

1:5761

Age risk at term

1:1325

## **Down's Syndrome Risk**

The calculated risk for Trisomy 21 is below the cut off which represents a low risk.

After the result of the Trisomy 21 test it is expected that among 5761 women with the same data, there is one woman with a trisomy 21 pregnancy and 5760 women with not affected pregnancies.