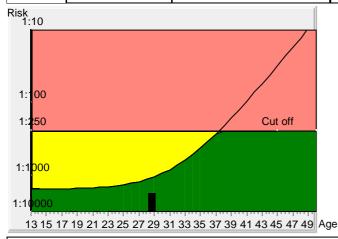

## Tr.21 risk at term

1:5344

Age risk at term 1:1097

## The calculated risk for Trisomy 21 is below the cut off which represents a low risk.

After the result of the Trisomy 21 test it is expected that among 5344 women with the same data, there is one woman with a trisomy 21 pregnancy and 5343 women with not affected pregnancies.