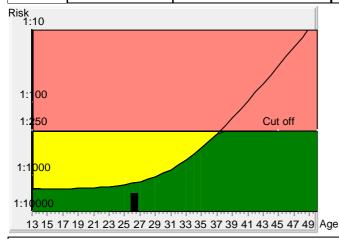

## Tr.21 risk at term

1:9567

Age risk

1:1306

## **Down's Syndrome Risk**

The calculated risk for Trisomy 21 is below the cut off which represents a low risk.

After the result of the Trisomy 21 test it is expected that among 9567 women with the same data, there is one woman with a trisomy 21 pregnancy and 9566 women with not affected pregnancies.