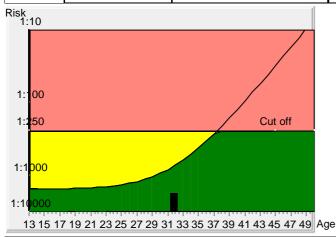

Tr.21 risk at term

1:2168

Age risk at term

1:753

\_

## **Down's Syndrome Risk**

## The calculated risk for Trisomy 21 is below the cut off which represents a low risk.

After the result of the Trisomy 21 test it is expected that among 2168 women with the same data, there is one woman with a trisomy 21 pregnancy and 2167 women with not affected pregnancies.