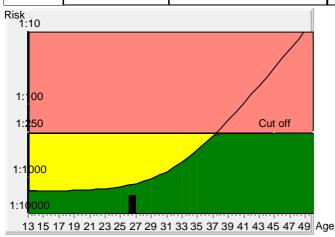

## Tr.21 risk

at term

<1:10000

## Age risk at term

1:1286

## **Down's Syndrome Risk**

The calculated risk for Trisomy 21 is below the cut off which represents a low risk.

After the result of the Trisomy 21 test it is expected that among more than 10000 women with the same data, there is one woman with a trisomy 21 pregnancy.