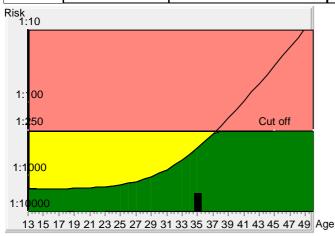

Tr.21 risk at term

1:2621

Age risk at term

1:417

## **Down's Syndrome Risk**

## The calculated risk for Trisomy 21 is below the cut off which represents a low risk.

After the result of the Trisomy 21 test it is expected that among 2621 women with the same data, there is one woman with a trisomy 21 pregnancy and 2620 women with not affected pregnancies.

The calculated risk by PRISCA depends on the accuracy of the information provided by the referring physician. Please note that risk calculations are statistical approaches and have no diagnostic value!