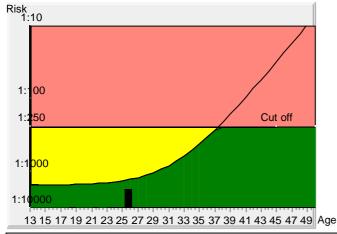

Tr.21 risk at term

1:5524

Age risk at term 1:1337

## The calculated risk for Trisomy 21 is below the cut off which represents a low risk.

After the result of the Trisomy 21 test it is expected that among 5524 women with the same data, there is one woman with a trisomy 21 pregnancy and 5523 women with not affected pregnancies.