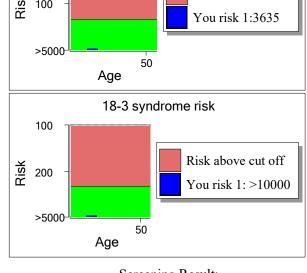

| Basic Info                           | ormation         |                       |                 |                                                                                                                                                                                                                                                                                                                                                                                                                                                                                                                                                                                                                                                                                                                                                                                                                                                                                                                                                                                                                                                                                                                                                                                                                                                                                                                                                                                                                                                                                                                                                                                                                                                                                                                                                                                                                                                                                                                                                                                                                                                                                                                                |                              |
|--------------------------------------|------------------|-----------------------|-----------------|--------------------------------------------------------------------------------------------------------------------------------------------------------------------------------------------------------------------------------------------------------------------------------------------------------------------------------------------------------------------------------------------------------------------------------------------------------------------------------------------------------------------------------------------------------------------------------------------------------------------------------------------------------------------------------------------------------------------------------------------------------------------------------------------------------------------------------------------------------------------------------------------------------------------------------------------------------------------------------------------------------------------------------------------------------------------------------------------------------------------------------------------------------------------------------------------------------------------------------------------------------------------------------------------------------------------------------------------------------------------------------------------------------------------------------------------------------------------------------------------------------------------------------------------------------------------------------------------------------------------------------------------------------------------------------------------------------------------------------------------------------------------------------------------------------------------------------------------------------------------------------------------------------------------------------------------------------------------------------------------------------------------------------------------------------------------------------------------------------------------------------|------------------------------|
| Name:                                | HARMAN PREET     | KAUR Co               | ntact:          |                                                                                                                                                                                                                                                                                                                                                                                                                                                                                                                                                                                                                                                                                                                                                                                                                                                                                                                                                                                                                                                                                                                                                                                                                                                                                                                                                                                                                                                                                                                                                                                                                                                                                                                                                                                                                                                                                                                                                                                                                                                                                                                                | Gender: Female               |
| Weight:                              | 55.00 Kg         | Birthdate: 2001-01-03 |                 | 01-03                                                                                                                                                                                                                                                                                                                                                                                                                                                                                                                                                                                                                                                                                                                                                                                                                                                                                                                                                                                                                                                                                                                                                                                                                                                                                                                                                                                                                                                                                                                                                                                                                                                                                                                                                                                                                                                                                                                                                                                                                                                                                                                          | Age of EDC: 23.57 Year       |
| Race:                                | Asian            | T                     | wins: No        |                                                                                                                                                                                                                                                                                                                                                                                                                                                                                                                                                                                                                                                                                                                                                                                                                                                                                                                                                                                                                                                                                                                                                                                                                                                                                                                                                                                                                                                                                                                                                                                                                                                                                                                                                                                                                                                                                                                                                                                                                                                                                                                                | GA calc method: CRL Robinson |
| LMP Day:                             |                  | Se                    | nder:           |                                                                                                                                                                                                                                                                                                                                                                                                                                                                                                                                                                                                                                                                                                                                                                                                                                                                                                                                                                                                                                                                                                                                                                                                                                                                                                                                                                                                                                                                                                                                                                                                                                                                                                                                                                                                                                                                                                                                                                                                                                                                                                                                | 0102 11001110011             |
| Sample in                            | formation        |                       |                 |                                                                                                                                                                                                                                                                                                                                                                                                                                                                                                                                                                                                                                                                                                                                                                                                                                                                                                                                                                                                                                                                                                                                                                                                                                                                                                                                                                                                                                                                                                                                                                                                                                                                                                                                                                                                                                                                                                                                                                                                                                                                                                                                |                              |
| Send time:                           | 2024-01-25       | Sam                   | ple NO.: Y0021  | 1687                                                                                                                                                                                                                                                                                                                                                                                                                                                                                                                                                                                                                                                                                                                                                                                                                                                                                                                                                                                                                                                                                                                                                                                                                                                                                                                                                                                                                                                                                                                                                                                                                                                                                                                                                                                                                                                                                                                                                                                                                                                                                                                           | Scan Date: 2024-01-23        |
| Lab:                                 |                  | Samp                  | le Date: 2024-0 | 01-23                                                                                                                                                                                                                                                                                                                                                                                                                                                                                                                                                                                                                                                                                                                                                                                                                                                                                                                                                                                                                                                                                                                                                                                                                                                                                                                                                                                                                                                                                                                                                                                                                                                                                                                                                                                                                                                                                                                                                                                                                                                                                                                          | GA: 13+0                     |
| BPD:                                 | mm               | CR                    | L length: 67.00 | mm                                                                                                                                                                                                                                                                                                                                                                                                                                                                                                                                                                                                                                                                                                                                                                                                                                                                                                                                                                                                                                                                                                                                                                                                                                                                                                                                                                                                                                                                                                                                                                                                                                                                                                                                                                                                                                                                                                                                                                                                                                                                                                                             | NT length: 1.20 mm           |
| Assay                                |                  |                       |                 |                                                                                                                                                                                                                                                                                                                                                                                                                                                                                                                                                                                                                                                                                                                                                                                                                                                                                                                                                                                                                                                                                                                                                                                                                                                                                                                                                                                                                                                                                                                                                                                                                                                                                                                                                                                                                                                                                                                                                                                                                                                                                                                                |                              |
| NO.                                  | Item abbr        | Result                | Unit            | MOM                                                                                                                                                                                                                                                                                                                                                                                                                                                                                                                                                                                                                                                                                                                                                                                                                                                                                                                                                                                                                                                                                                                                                                                                                                                                                                                                                                                                                                                                                                                                                                                                                                                                                                                                                                                                                                                                                                                                                                                                                                                                                                                            | Reference range              |
| 1                                    | free-\u00bb-HCG  | 138.00                | ng/ml           | 2.90                                                                                                                                                                                                                                                                                                                                                                                                                                                                                                                                                                                                                                                                                                                                                                                                                                                                                                                                                                                                                                                                                                                                                                                                                                                                                                                                                                                                                                                                                                                                                                                                                                                                                                                                                                                                                                                                                                                                                                                                                                                                                                                           |                              |
| 2                                    | PAPP-A           | 6655.00               | mIU/L           | 1.10                                                                                                                                                                                                                                                                                                                                                                                                                                                                                                                                                                                                                                                                                                                                                                                                                                                                                                                                                                                                                                                                                                                                                                                                                                                                                                                                                                                                                                                                                                                                                                                                                                                                                                                                                                                                                                                                                                                                                                                                                                                                                                                           |                              |
| 3                                    | NT               | 1.20                  | mm              | 0.71                                                                                                                                                                                                                                                                                                                                                                                                                                                                                                                                                                                                                                                                                                                                                                                                                                                                                                                                                                                                                                                                                                                                                                                                                                                                                                                                                                                                                                                                                                                                                                                                                                                                                                                                                                                                                                                                                                                                                                                                                                                                                                                           |                              |
| Risk calculate                       |                  |                       |                 |                                                                                                                                                                                                                                                                                                                                                                                                                                                                                                                                                                                                                                                                                                                                                                                                                                                                                                                                                                                                                                                                                                                                                                                                                                                                                                                                                                                                                                                                                                                                                                                                                                                                                                                                                                                                                                                                                                                                                                                                                                                                                                                                |                              |
| Age                                  | risk: 1:1444     |                       |                 |                                                                                                                                                                                                                                                                                                                                                                                                                                                                                                                                                                                                                                                                                                                                                                                                                                                                                                                                                                                                                                                                                                                                                                                                                                                                                                                                                                                                                                                                                                                                                                                                                                                                                                                                                                                                                                                                                                                                                                                                                                                                                                                                | 21-3 syndrome risk           |
|                                      |                  |                       |                 | 50                                                                                                                                                                                                                                                                                                                                                                                                                                                                                                                                                                                                                                                                                                                                                                                                                                                                                                                                                                                                                                                                                                                                                                                                                                                                                                                                                                                                                                                                                                                                                                                                                                                                                                                                                                                                                                                                                                                                                                                                                                                                                                                             |                              |
| Parameter: Trisomy21                 |                  |                       |                 | Did to the control of |                              |
| Risk: 1:3635<br>Cut Off: ( < 1:150 ) |                  |                       |                 | 호 100                                                                                                                                                                                                                                                                                                                                                                                                                                                                                                                                                                                                                                                                                                                                                                                                                                                                                                                                                                                                                                                                                                                                                                                                                                                                                                                                                                                                                                                                                                                                                                                                                                                                                                                                                                                                                                                                                                                                                                                                                                                                                                                          | Risk above cut off           |
|                                      |                  |                       |                 | <u> </u>                                                                                                                                                                                                                                                                                                                                                                                                                                                                                                                                                                                                                                                                                                                                                                                                                                                                                                                                                                                                                                                                                                                                                                                                                                                                                                                                                                                                                                                                                                                                                                                                                                                                                                                                                                                                                                                                                                                                                                                                                                                                                                                       | You risk 1:3635              |
|                                      |                  |                       |                 | >5000                                                                                                                                                                                                                                                                                                                                                                                                                                                                                                                                                                                                                                                                                                                                                                                                                                                                                                                                                                                                                                                                                                                                                                                                                                                                                                                                                                                                                                                                                                                                                                                                                                                                                                                                                                                                                                                                                                                                                                                                                                                                                                                          |                              |
| Screaning F                          | Result: Negative |                       |                 |                                                                                                                                                                                                                                                                                                                                                                                                                                                                                                                                                                                                                                                                                                                                                                                                                                                                                                                                                                                                                                                                                                                                                                                                                                                                                                                                                                                                                                                                                                                                                                                                                                                                                                                                                                                                                                                                                                                                                                                                                                                                                                                                | Age 50                       |
|                                      |                  |                       |                 |                                                                                                                                                                                                                                                                                                                                                                                                                                                                                                                                                                                                                                                                                                                                                                                                                                                                                                                                                                                                                                                                                                                                                                                                                                                                                                                                                                                                                                                                                                                                                                                                                                                                                                                                                                                                                                                                                                                                                                                                                                                                                                                                |                              |

Cut Off: (<1:300)

Parameter: Trisomy18/13

Risk: 1:27314846

Screening Result: Negative

Cut Off: Parameter: Screening Result:

Advice: Diagnostic results with less risk

Note: \*The basic information on the basis of Down's risk assessment in this report is provided at the time of your onsite. When you get this report, please first check whether your relevant information is correct. If there is any discrepancy, please contact your doctor in time, so as to feedback us the correct information and documents, then obtain the correct report. \*The high risk and borderline risk of trisomy 21 or trisomy 18 requires further interventional prenatal diagnosis (from fetuses