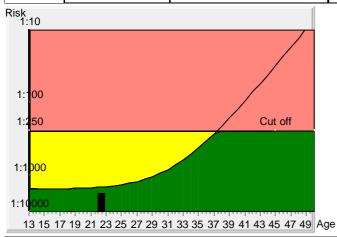

## Tr.21 risk at term

1:3189

## Age risk at term

1:1484

## **Down's Syndrome Risk**

The calculated risk for Trisomy 21 is below the cut off which represents a low risk.

After the result of the Trisomy 21 test it is expected that among 3189 women with the same data, there is one woman with a trisomy 21 pregnancy and 3188 women with not affected pregnancies.