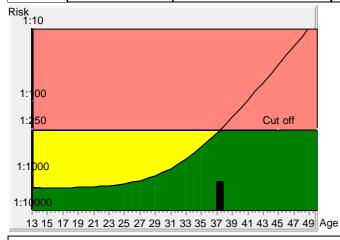

## **Down's Syndrome Risk**

## The calculated risk for Trisomy 21 is below the cut off which represents a low risk.

After the result of the Trisomy 21 test it is expected that among 1270 women with the same data, there is one woman with a trisomy 21 pregnancy and 1269 women with not affected pregnancies.