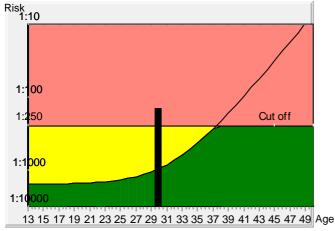

## Tr.21 risk at term

1:142

Age risk at term

1:984

## **Down's Syndrome Risk**

The calculated risk for Trisomy 21 is above the cut off which represents an increased risk.

After the result of the Trisomy 21 test it is expected that among 142 women with the same data, there is one woman with a trisomy 21 pregnancy and 141 women with not affected pregnancies. The HCG level is high.