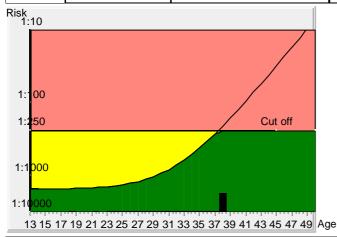

Tr.21 risk at term

1:2189

Age risk at term 1:211

## The calculated risk for Trisomy 21 is below the cut off which represents a low risk.

After the result of the Trisomy 21 test it is expected that among 2189 women with the same data, there is one woman with a trisomy 21 pregnancy and 2188 women with not affected pregnancies.