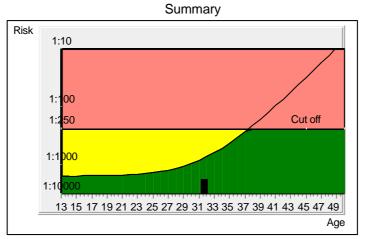

## 6349/1, NICHOLSON ROAD, AMBALA

Date of report: Results for: Sample no 2403220500/AMB 19/03/24 MRS. KUSUM **Referring Doctors** 

| Patient data                                                                                                                                                                                                                                                                                                                                                                                                                                         |     | Risks at term                                                                                                                                                                                                                                                                                                                                                                                                                                                                                                                                                                                                                       |
|------------------------------------------------------------------------------------------------------------------------------------------------------------------------------------------------------------------------------------------------------------------------------------------------------------------------------------------------------------------------------------------------------------------------------------------------------|-----|-------------------------------------------------------------------------------------------------------------------------------------------------------------------------------------------------------------------------------------------------------------------------------------------------------------------------------------------------------------------------------------------------------------------------------------------------------------------------------------------------------------------------------------------------------------------------------------------------------------------------------------|
| Age at delivery   WOP   Weight   Patient ID   Ethnic origin   For MRS. KUSUM , born on 2/01/1993, a screening test was performed on the 18/03, Prisca screens for Trisomy 21, Trisomy 18   Neural tube defects (NTD).   MEASURED SERUM VALUES   Value Corr. MoMs   AFP 26.9 ng/ml 0.93   HCG 12615 mIU/ml 0.46   uE3 1.12 ng/ml 1.08   Gestation age 16+ 2 Method   Method Scan The MoMs have been corrected according maternal weight ethnic origin | and | Risks at term   Biochemical risk for Tr.21 1:7545   Age risk: 1:778   Neural tube defects risk <1:10000   TRISOMY 21 SCREENING   The calculated risk for Trisomy 21 is below the cut off which represents a low risk.   After the result of the Trisomy 21 test it is expected that among 7545 women with the same data, there is one woman with a trisomy 21 pregnancy and 7544 women with not affected pregnancies.   The calculated risk by PRISCA depends on the accuracy of the information provided by the referring physician.   Please note that risk calculations are statistical approaches and have no diagnostic value! |
| TRISOMY 18 SCREENING<br>The calculated risk for trisomy 18 is < 1:<br>which indicates a low risk.<br>Risk above                                                                                                                                                                                                                                                                                                                                      |     | NEURAL TUBE DEFECTS (NTD) SCREENING<br>The corrected MoM AFP (0.93) is located in the<br>low risk area for neural tube defects.                                                                                                                                                                                                                                                                                                                                                                                                                                                                                                     |