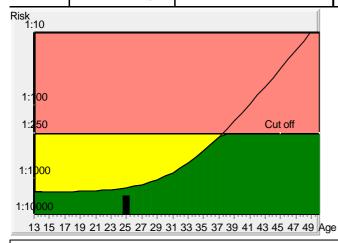

## Tr.21 risk

at term

<1:10000

Age risk at term

1:1382

## Down's Syndrome Risk

The calculated risk for Trisomy 21 is below the cut off which represents a low risk.

After the result of the Trisomy 21 test it is expected that among more than 10000 women with the same data, there is one woman with a trisomy 21 pregnancy.