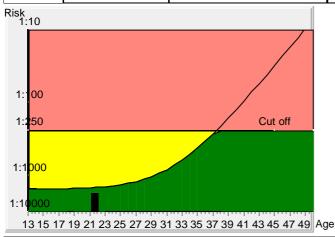

## Tr.21 risk at term

<1:10000

## Age risk at term

1:1501

## **Down's Syndrome Risk**

The calculated risk for Trisomy 21 is below the cut off which represents a low risk.

After the result of the Trisomy 21 test it is expected that among more than 10000 women with the same data, there is one woman with a trisomy 21 pregnancy.